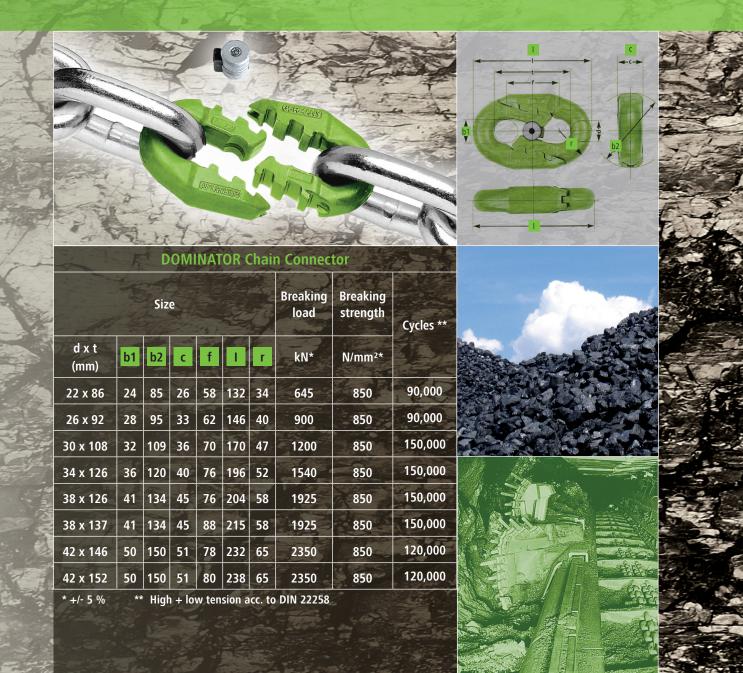

## DEMINATOR

- Mechanical and technical properties better compared to DIN 22258
- Due to this longer life time
- Robust and torsion resistant design
- Increased operational reliability
- Vertical and horizontal run over sprockets

- Simple assembly and disassembly due to special looking shape
- Reinforced front end
- Pivoting of the connector is not necessary during installation
- Double toothed locking shape for long term use
- High reliability due to optimized material selection and shape
- Vertical run over sprockets

# DEMINATOR

Flat connector for mining chains acc. to DIN 22258-1

RUD flat DOMINATOR connectors can be used either vertically or horizontally in round link chain strands and are used in underground mining applications.