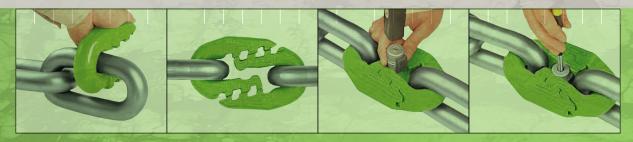

## DEMINATOR

- Mechanical and technical properties better compared to DIN 22258
- Due to this longer life time
- Robust and torsion resistant design
- Increased operational reliability
- Vertical and horizontal run over sprockets

- Simple assembly and disassembly due to special looking shape
- Reinforced front end
- Pivoting of the connector is not necessary during installation
- Double toothed locking shape for long term use
- High reliability due to optimized material selection and shape
- Vertical run over sprockets