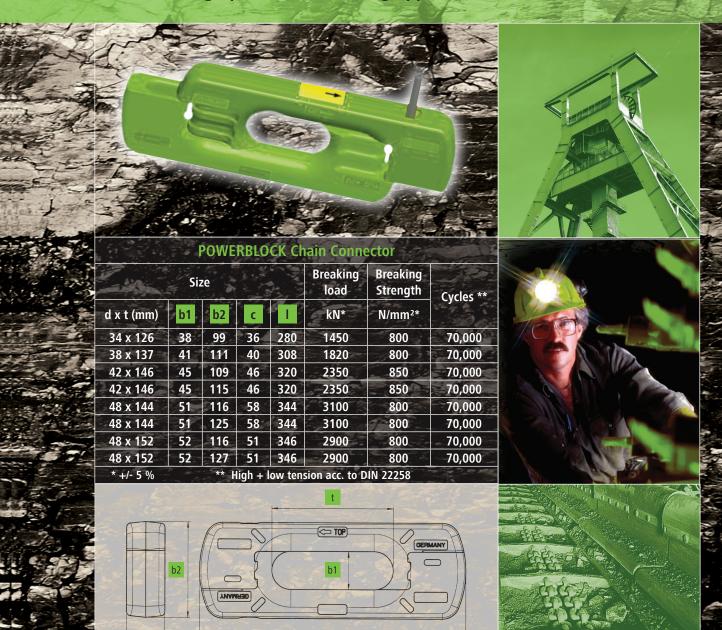

# POWERBL/JCK\*

Block connector for mining chains acc. to DIN 22258-3

RUD block type POWERBLOCK connectors run vertically over sprockets and are used in high performance mining applications.