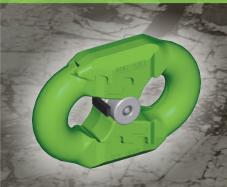

# POWERBL/JCK\*

Block connector for mining chains acc. to DIN 22258-3

RUD block type POWERBLOCK connectors run vertically over sprockets and are used in high performance mining applications.