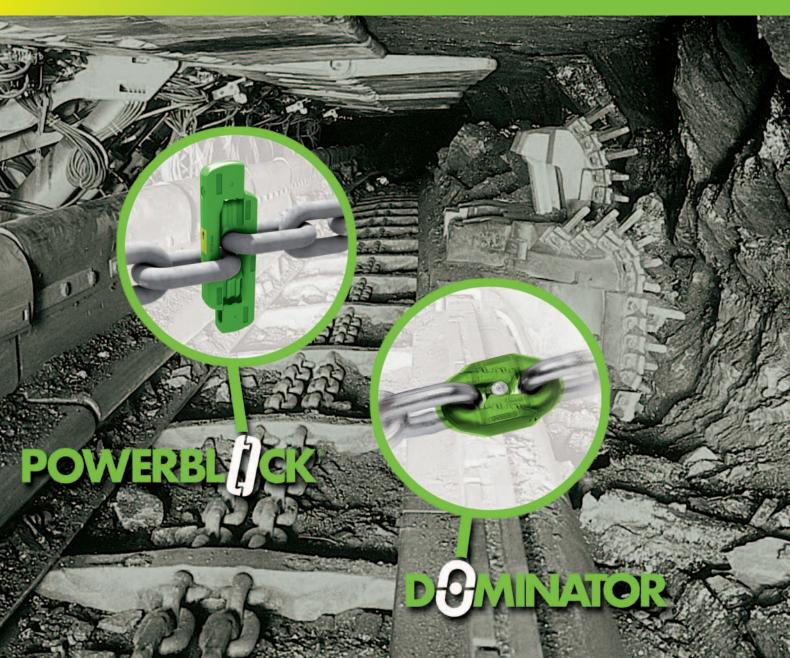

## DEMINATOR

- Mechanical and technical properties better compared to DIN 22258
- Due to this longer life time
- Robust and torsion resistant design
- Increased operational reliability
- Vertical and horizontal run over sprockets

- Simple assembly and disassembly due to special looking shape
- Reinforced front end
- Pivoting of the connector is not necessary during installation
- Double toothed locking shape for long term use
- High reliability due to optimized material selection and shape
- Vertical run over sprockets

# DEMINATOR

Flat connector for mining chains acc. to DIN 22258-1

RUD flat DOMINATOR connectors can be used either vertically or horizontally in round link chain strands and are used in underground mining applications.

# POWERBL/JCK\*

Block connector for mining chains acc. to DIN 22258-3

RUD block type POWERBLOCK connectors run vertically over sprockets and are used in high performance mining applications.