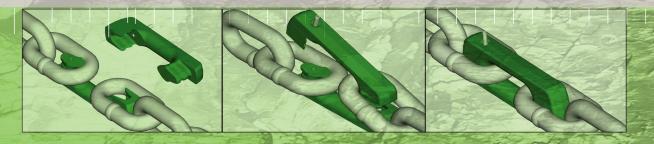

# DEMINATOR

Flat connector for mining chains acc. to DIN 22258-1

RUD flat DOMINATOR connectors can be used either vertically or horizontally in round link chain strands and are used in underground mining applications.

# POWERBL/JCK\*

Block connector for mining chains acc. to DIN 22258-3

RUD block type POWERBLOCK connectors run vertically over sprockets and are used in high performance mining applications.